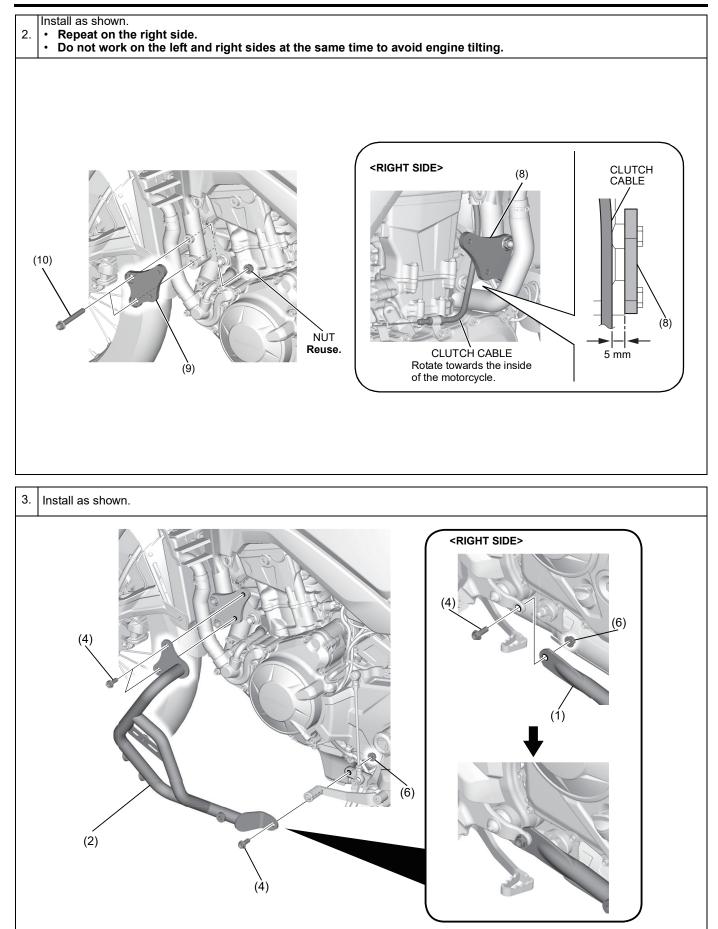

### <ENGINE GUARD>

| Component | No. | Parts Name            | Qty | Parts No.     |
|-----------|-----|-----------------------|-----|---------------|
|           | (1) | Right engine guard    | 1   | -             |
| (1)       | (2) | Left engine guard     | 1   | -             |
| Ĭ .       | (3) | Cross plate           | 1   | -             |
|           | (4) | 8 x 22 mm flange bolt | 6   | -             |
|           | (5) | 8 x 16 mm flange bolt | 4   | -             |
| (2)       | (6) | 8 mm flange nut       | 2   | 94050-08000   |
|           | (7) | Clip                  | 6   | 90656-MGH-641 |
|           |     |                       |     |               |

### <GUARD ATTACHMENT>

| Component | No.  | Parts Name             | Qty | Parts No.     |
|-----------|------|------------------------|-----|---------------|
|           |      | Right guard bracket    | 1   | -             |
|           |      | Left guard bracket     | 1   | -             |
|           | (10) | 10 x 75 mm flange bolt | 4   | 90166-GHB-780 |
|           |      |                        |     |               |