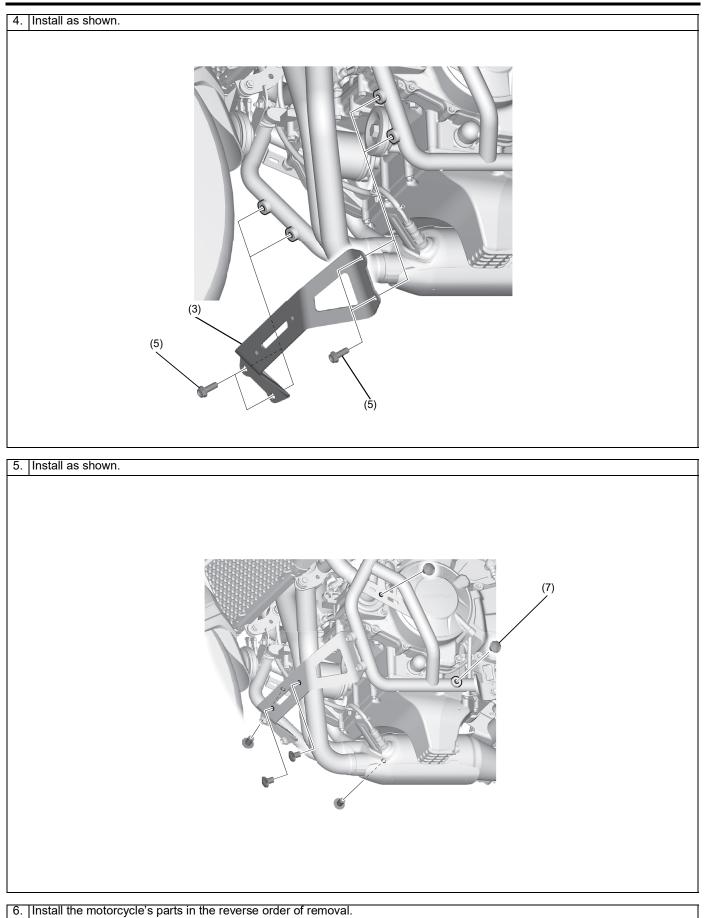

### <ENGINE GUARD>

| Component | No. | Parts Name            | Qty | Parts No.     |
|-----------|-----|-----------------------|-----|---------------|
|           | (1) | Right engine guard    | 1   | -             |
| (1)       | (2) | Left engine guard     | 1   | -             |
| Ĭ .       | (3) | Cross plate           | 1   | -             |
|           | (4) | 8 x 22 mm flange bolt | 6   | -             |
|           | (5) | 8 x 16 mm flange bolt | 4   | -             |
| (2)       | (6) | 8 mm flange nut       | 2   | 94050-08000   |
|           | (7) | Clip                  | 6   | 90656-MGH-641 |
|           |     |                       |     |               |

### <GUARD ATTACHMENT>

| Component | No.  | Parts Name             | Qty | Parts No.     |
|-----------|------|------------------------|-----|---------------|
|           |      | Right guard bracket    | 1   | -             |
|           |      | Left guard bracket     | 1   | -             |
|           | (10) | 10 x 75 mm flange bolt | 4   | 90166-GHB-780 |
|           |      |                        |     |               |